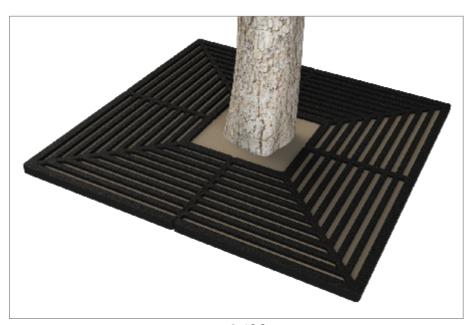

## Tree Grille | ASF 302 Recycled Cast Iron Tree Grille

**Material:** 

100% recycled engineering grade 250 cast iron as standard. Also available in any grade of recycled ductile cast iron

**Standard Finish:** 