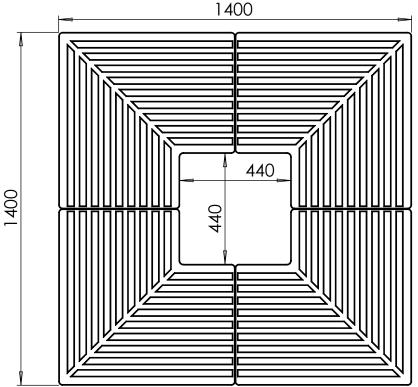

## Tree Grille | ASF 302 Recycled Cast Iron Tree Grille

**Material:** 

100% recycled engineering grade 250 cast iron as standard. Also available in any grade of recycled ductile cast iron

**Standard Finish:** 